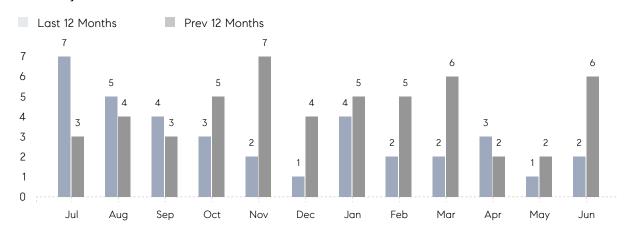

### Monthly Sales

## **Property Statistics**

|               |               | Jun 2022     | Jun 2021     | % Change |  |
|---------------|---------------|--------------|--------------|----------|--|
| Single-Family | # OF SALES    | 2            | 6            | -66.7%   |  |
|               | SALES VOLUME  | \$21,230,000 | \$10,916,999 | 94.5%    |  |
|               | AVERAGE PRICE | \$10,615,000 | \$1,819,500  | 483.4%   |  |
|               | AVERAGE DOM   | 17           | 180          | -90.6%   |  |