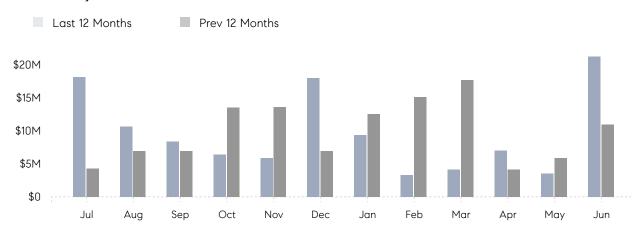

### Monthly Total Sales Volume

## **Property Statistics**

|               |               | Jun 2022     | Jun 2021     | % Change |  |
|---------------|---------------|--------------|--------------|----------|--|
| Single-Family | # OF SALES    | 2            | 6            | -66.7%   |  |
|               | SALES VOLUME  | \$21,230,000 | \$10,916,999 | 94.5%    |  |
|               | AVERAGE PRICE | \$10,615,000 | \$1,819,500  | 483.4%   |  |
|               | AVERAGE DOM   | 17           | 180          | -90.6%   |  |